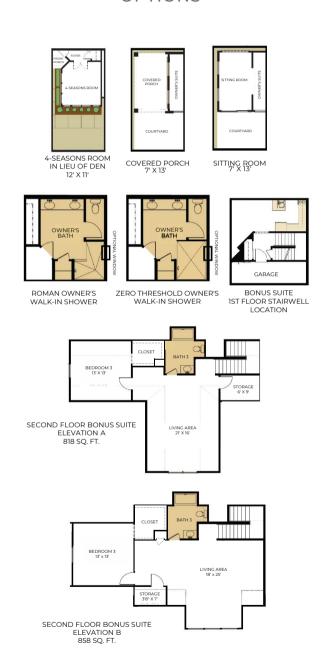

# THE PROMENADE

Approximate Sq. Footage:

1st Floor: 1,995 Sq. Ft. Sitting Room: 209 Sq. Ft. 2nd Floor: 818 - 858 Sq. Ft.

Total: 1,995 - 3,062 Sq. Ft.

#### **OPTIONS**