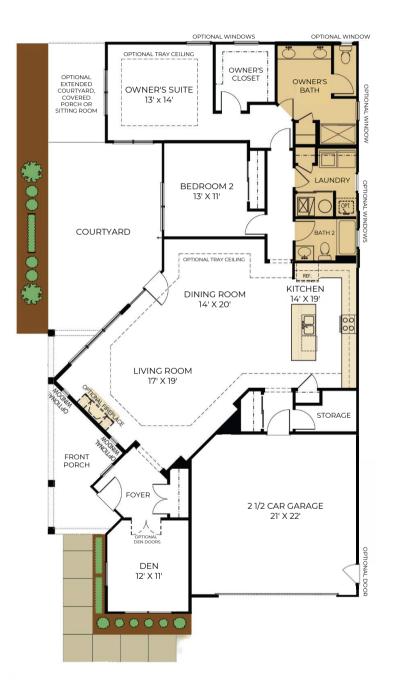

# THE PROMENADE

Approximate Sq. Footage:

1st Floor: 1,995 Sq. Ft. Sitting Room: 209 Sq. Ft. 2nd Floor: 818 - 858 Sq. Ft.

Total: 1,995 - 3,062 Sq. Ft.

#### SINGLE-LEVEL FLOORPLAN