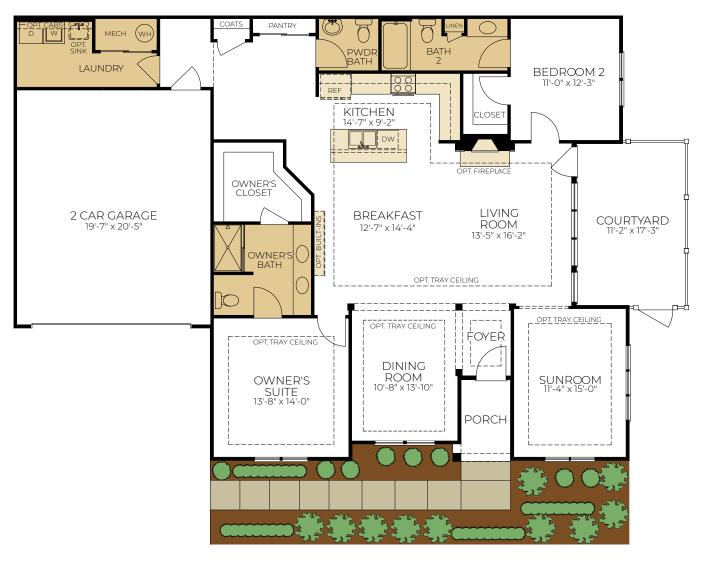

Total: 1,905 Sq. Ft.

## THE CANTERBURY

Approximate Sq. Footage:

### SINGLE-LEVEL FLOORPLAN