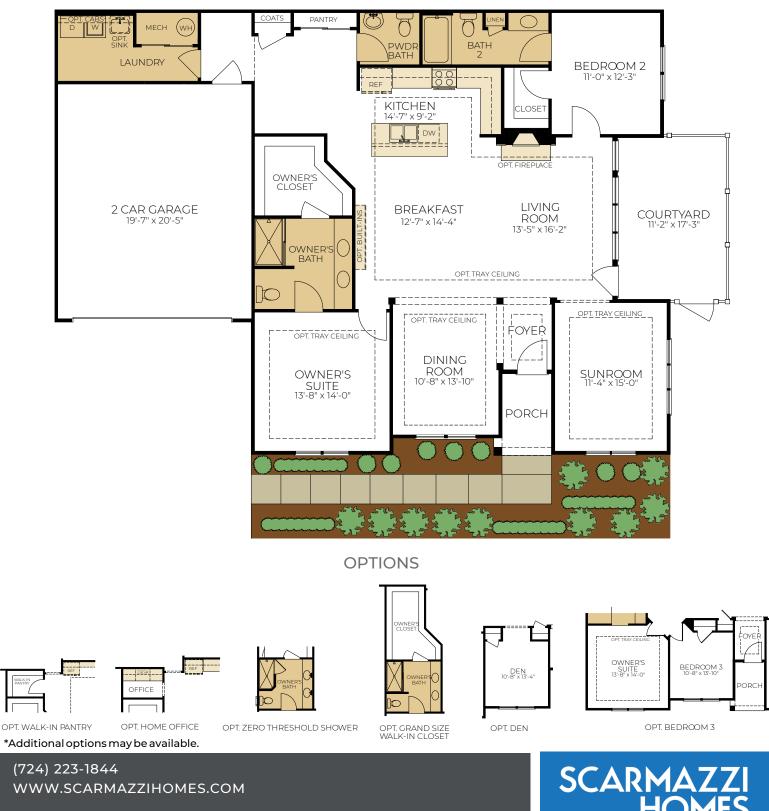

## THE CANTERBURY III Approximate Sq. Footage:

Total: 1,905 Sq. Ft.

SINGLE-LEVEL FLOORPLAN

This floorplan brochure is for illustration purposes only. Features and specifications are subject to change without notice. The designs shown here, as well as the entire Development System, are the property of Epcon Communities Franchising, Inc. and are subject to copyright, patent, and trade secret protection. Use of any part of these designs or the Development System is prohibited without the written consent of Epcon Communities Franchising, Inc. HOMES Luxury Patio Homes