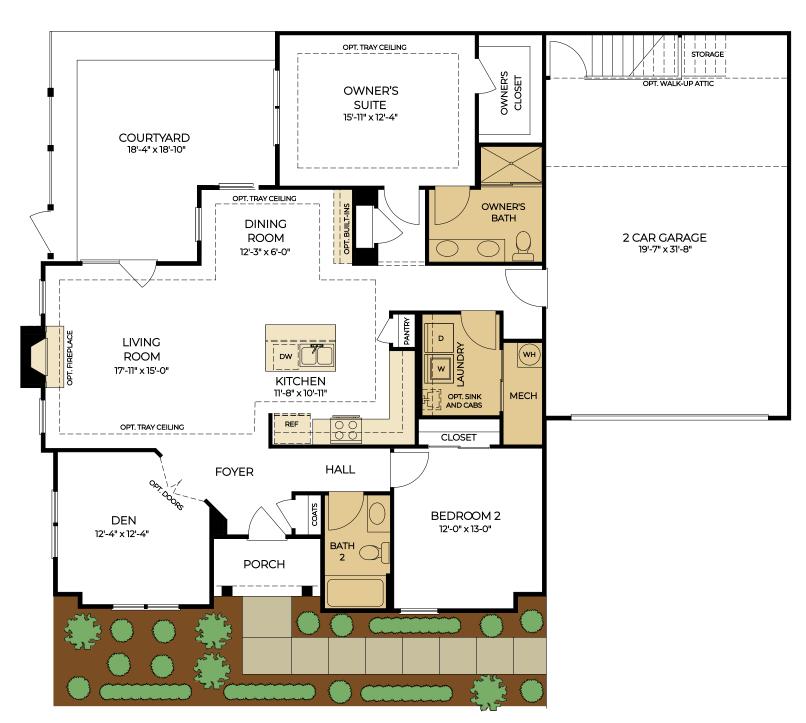

## 2 BEDROOMS | 2 BATHROOMS | 2 CAR GARAGE

## THE COLONNADE

Approximate Sq. Footage:

Total: 1,554 Sq. Ft.

## SINGLE-LEVEL FLOORPLAN

\*Additional options may be available.

(724) 223-1844 WWW.SCARMAZZIHOMES.COM

as n.

SCARMAZZI HOMES Luxury Patio Homes