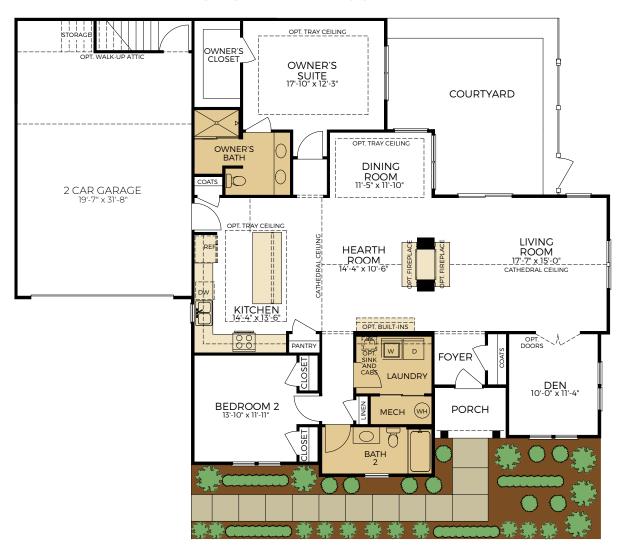

### Approximate Sq. Footage:

### Total: 1,804 Sq. Ft.

#### SINGLE-LEVEL FLOORPLAN

#### **OPTIONS**

OPT. ZERO THRESHOLD SHOWER

\*Additional options may be available.

(724) 223-1844 WWW.SCARMAZZIHOMES.COM