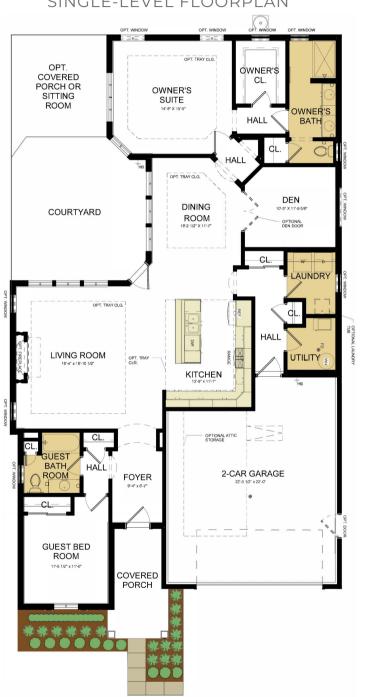

#### SINGLE-LEVEL FLOORPLAN

## Approximate Sq. Footage:

1st Floor: 1,789 Sq. Ft. 2nd Floor: 643 Sq. Ft. Sitting Room: 256 Sq. Ft. Total: 1,789 - 2,688 Sq. Ft.