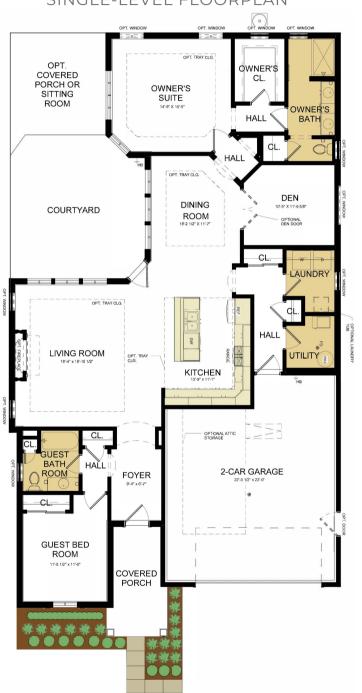

## Approximate Sq. Footage:

1st Floor: 1,897 Sq. Ft. 2nd Floor: 902 Sq. Ft. Sitting Room: 119 Sq. Ft.

Finished Basement: 1,343 Sq. Ft.

Total: 1,897 - 4,261 Sq. Ft.

#### SINGLE-LEVEL FLOORPLAN