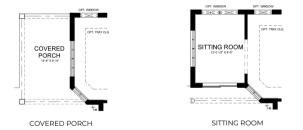

## Approximate Sq. Footage:

1st Floor: 1,897 Sq. Ft. 2nd Floor: 902 Sq. Ft. Sitting Room: 119 Sq. Ft.

Finished Basement: 1,343 Sq. Ft.

Total: 1,897 - 4,261 Sq. Ft.

### OPTIONS

OWNER'S ZERO THRESHOLD SHOWER

OWNER'S ROMAN SHOWER

SECOND FLOOR BONUS SUITE

ALT. ELEVATION WITH EXTENDED FRONT COVERED PORCH

\*Additional options may be available.

(724) 223-1844

WWW.SCARMAZZIHOMES.COM