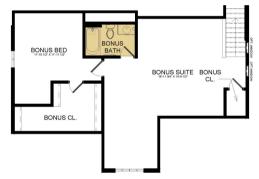

## Approximate Sq. Footage:

1st Floor: 1,897 Sq. Ft. 2nd Floor: 902 Sq. Ft. Sitting Room: 119 Sq. Ft.

Finished Basement: 1,343 Sq. Ft.

Total: 1,897 - 4,261 Sq. Ft.

### OPTIONS

OWNER'S ZERO THRESHOLD SHOWER

OWNER'S ROMAN SHOWER

SECOND FLOOR BONUS SUITE

ALT. ELEVATION WITH EXTENDED FRONT COVERED PORCH

\*Additional options may be available.

(724) 223-1844

WWW.SCARMAZZIHOMES.COM