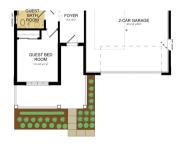

## Approximate Sq. Footage:

1st Floor: 1,897 Sq. Ft. 2nd Floor: 902 Sq. Ft. Sitting Room: 119 Sq. Ft.

Finished Basement: 1,343 Sq. Ft.

Total: 1,897 - 4,261 Sq. Ft.