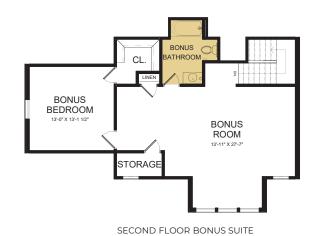

## THE PROMENADE

Approximate Sq. Footage:

1st Floor: 1,990 Sq. Ft. 2nd Floor: 867 Sq. Ft. Sitting Room: 108 Sq. Ft.

Finished Basement: 874 Sq. Ft.

Total: 1,990 - 3,839 Sq. Ft.