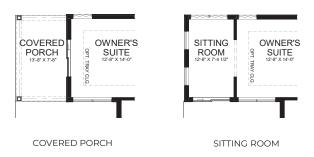

### OPTIONAL TRAY CEILING OWNER'S OPTIONAL EXTENDED COURTYARD, COVERED PORCH OR SITTING ROOM CLOSET OWNER'S OWNER'S SUITE 13' x 14' BEDROOM 2 13' X 11' COURTYARD OPTIONAL TRAY CEILING KITCHEN DINING ROOM 14' X 19' 14' X 20' LIVING ROOM STORAGE FRONT PORCH 2 CAR GARAGE 21' X 22' DEN 12' X 11'