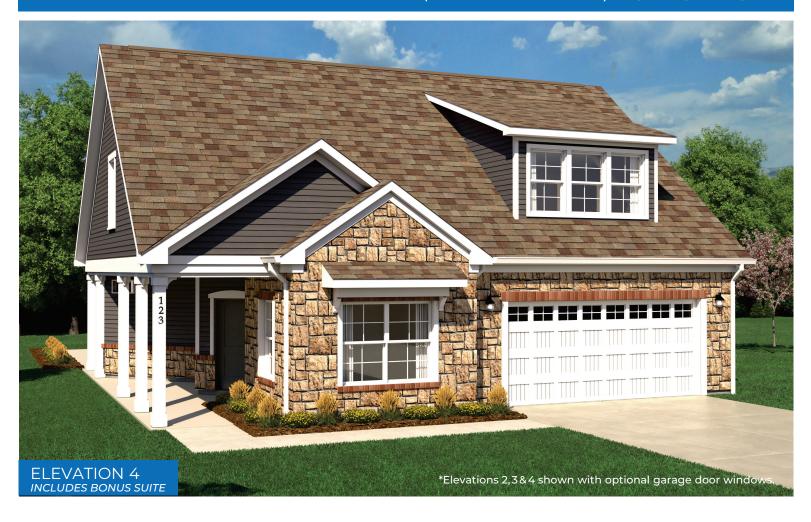

# THE PROMENADE

Luxury Patio Home

This brochure is for illustrative purposes only and not part of a legal contract. The right is reserved to make changes, without notice or obligation. Features and specifications may vary depending on the options and elevations selected. Please consult your New Home Consultant for complete information.

## THE PROMENADE

Approximate Sq. Footage:

1st Floor: 1,990 Sq. Ft. 2nd Floor: 867 Sq. Ft. Sitting Room: 108 Sq. Ft.

Finished Basement: 874 Sq. Ft.

Total: 1,990 - 3,839 Sq. Ft.