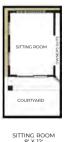

# THE PORTICO Approximate Sq. Footage:

1st Floor: 1,776 Sq. Ft. 2nd Floor: 685 - 705 Sq. Ft. Sitting Room: 117 Sq. Ft.

Total: 1,776 - 2,588 Sq. Ft.