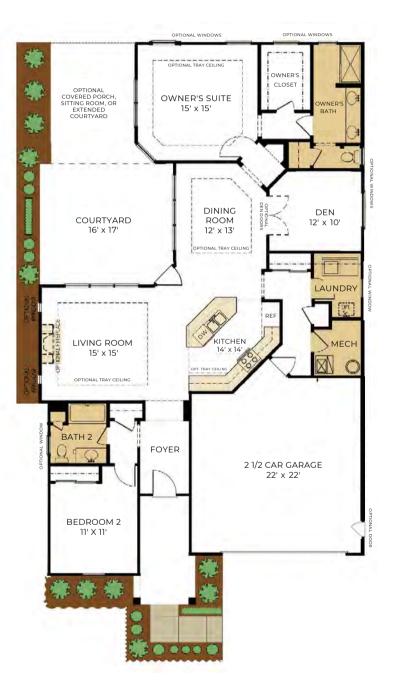

# THE PORTICO Approximate Sq. Footage:

1st Floor: 1,776 Sq. Ft. 2nd Floor: 685 - 705 Sq. Ft. Sitting Room: 117 Sq. Ft.

Total: 1,776 - 2,588 Sq. Ft.

### SINGLE-LEVEL FLOORPLAN