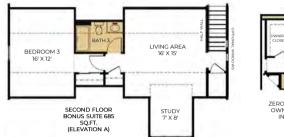

# THE PORTICO Approximate Sq. Footage:

1st Floor: 1,776 Sq. Ft. 2nd Floor: 685 - 705 Sq. Ft. Sitting Room: 117 Sq. Ft.

Total: 1,776 - 2,588 Sq. Ft.

## OPTIONS

ZERO THRESHOLD OWNER'S WALK-IN SHOWER

OWNER'S WALK-IN SHOWER

BEDROOM 2

ALT. ELEVATION EXTENDED FRONT COVERED PORCH

COVERED PORCH

FIRST FLOOR STAIR LOCATION W/ BONUS ROOM

\*Additional options may be available.