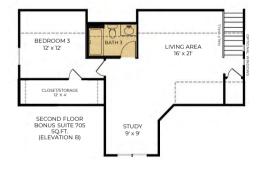

# THE PORTICO Approximate Sq. Footage:

1st Floor: 1,776 Sq. Ft. 2nd Floor: 685 - 705 Sq. Ft. Sitting Room: 117 Sq. Ft.

Total: 1,776 - 2,588 Sq. Ft.