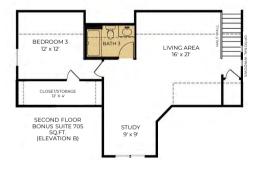

# THE PORTICO Approximate Sq. Footage:

1st Floor: 1,776 Sq. Ft. 2nd Floor: 685 - 705 Sq. Ft. Sitting Room: 117 Sq. Ft.

Total: 1,776 - 2,588 Sq. Ft.

### OPTIONS

ZERO THRESHOLD OWNER'S WALK-IN SHOWER

OWNER'S WALK-IN SHOWER

POPER POPER

ALT. ELEVATION EXTENDED FRONT COVERED PORCH

FIRST FLOOR STAIR LOCATION W/ BONUS ROOM

\*Additional options may be available.