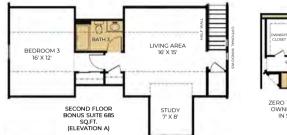

# THE PORTICO Approximate Sq. Footage:

1st Floor: 1,776 Sq. Ft. 2nd Floor: 685 - 705 Sq. Ft. Sitting Room: 117 Sq. Ft.

Total: 1,776 - 2,588 Sq. Ft.