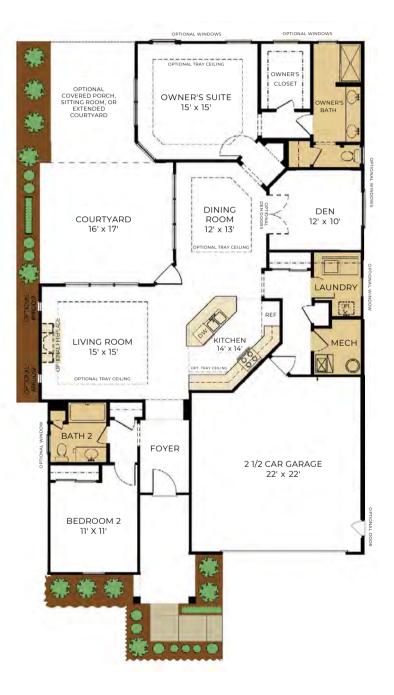

# THE PORTICO Approximate Sq. Footage:

1st Floor: 1,776 Sq. Ft. 2nd Floor: 685 - 705 Sq. Ft. Sitting Room: 117 Sq. Ft.

Total: 1,776 - 2,588 Sq. Ft.

### SINGLE-LEVEL FLOORPLAN