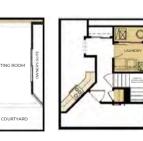

# THE PORTICO Approximate Sq. Footage:

1st Floor: 1,776 Sq. Ft. 2nd Floor: 685 - 705 Sq. Ft. Sitting Room: 117 Sq. Ft.

Total: 1,776 - 2,588 Sq. Ft.

### SINGLE-LEVEL FLOORPLAN