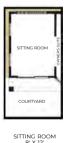

# THE PORTICO Approximate Sq. Footage:

1st Floor: 1,776 Sq. Ft. 2nd Floor: 685 - 705 Sq. Ft. Sitting Room: 117 Sq. Ft.

Total: 1,776 - 2,588 Sq. Ft.