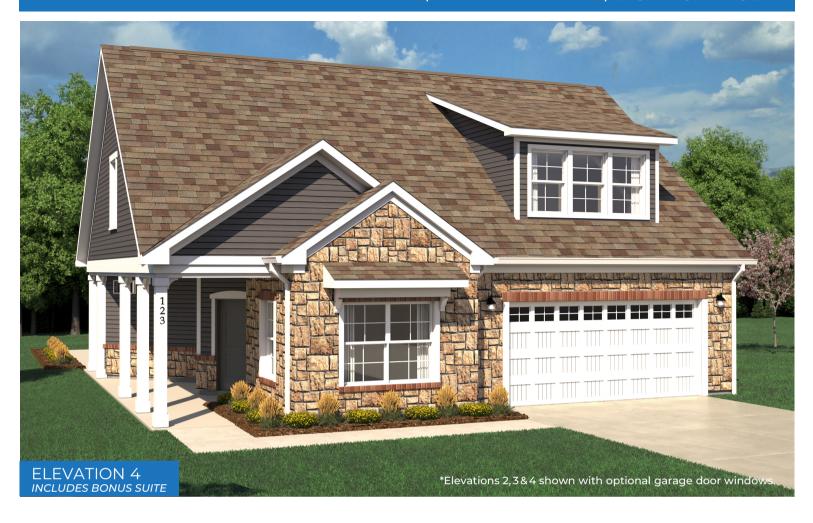

### 2+ BEDROOMS | 2+ BATHROOMS | 2 CAR GARAGE



# THE PROMENADE

Luxury Patio Home







This brochure is for illustrative purposes only and not part of a legal contract. The right is reserved to make changes, without notice or obligation. Features and specifications may vary depending on the options and elevations selected. Please consult your New Home Consultant for complete information.

We are pledged to the letter and spirit of U.S. policy for the achievement of equal housing opportunity throughout the nation. We encourage and support an affirmative advertising and marketing program in which there are no barriers to obtaining housing because of race, color, religion, sex, handicap, familial status or national origin.





## THE PROMENADE

Approximate Sq. Footage:

1st Floor: 1,990 Sq. Ft. 2nd Floor: 867 Sa. Ft. Sitting Room: 10