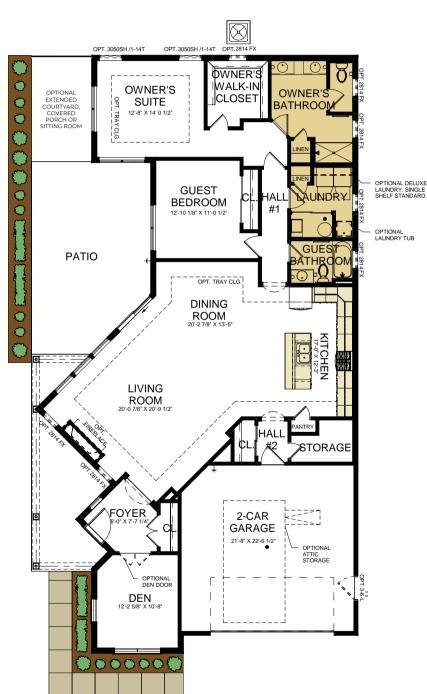

art of a legal contract. The right is reserved to make changes, without notice or obligation. Features and specifications may vary depending on the options and elevations selected. Please consult your New Home Consultant for complete information.

We are pledged to the letter and spirit of U.S. policy for the achievement of equal housing opportunity throughout the nation. We encourage and support an affirmative advertising and marketing program in which there are no barriers to obtaining housing because of race, color, religion, sex, handicap, familial status or national origin.





## THE PROMENADE

Approximate Sq. Footage:

1st Floor: 1,990 Sq. Ft. 2nd Floor: 867 Sa. Ft. Sitting Room: 108 Sq. Ft.

Finished Basement: 874 Sq. Ft.

Total: 1,990 - 3,839 Sq. Ft.

### SINGLE-LEVEL FLOORPLAN



#### **OPTIONS**







ZERO THRESHOLD POMAN OWNER'S OWNER'S WALK-IN WALK-IN SHOWER SHOWER

BONUS SUITE 1ST FLOOR STAIRWELL LOCATION



(724) 223-1844 WWW.SCARMAZZIHOMES.COM SCARMAZZI Luxury Patio Homes