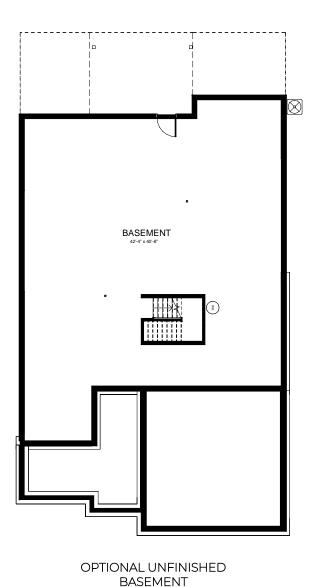

## THE TORINO

Approximate Sq. Footage:

1st Floor: 1,888 Sq. Ft. 2nd Floor: 675 Sq. Ft.

Sitting Room: 154 Sq. Ft. Finished Basement: 1,171 Sq. Ft.

Total: 1,888 - 3,888 Sq. Ft.

OPTIONAL FINISHED BASEMENT

<sup>\*\*\*\*\*</sup>Optional finished bedroom includes walk-in closet.

<sup>\*</sup>Optional rough-in bathroom plumbing.

<sup>\*\*</sup>Optional finished recreational room includes extended unfinished storage in lieu of finished bedroom and bathroom.

<sup>\*\*\*</sup>Optional finished bathroom includes linen closet.