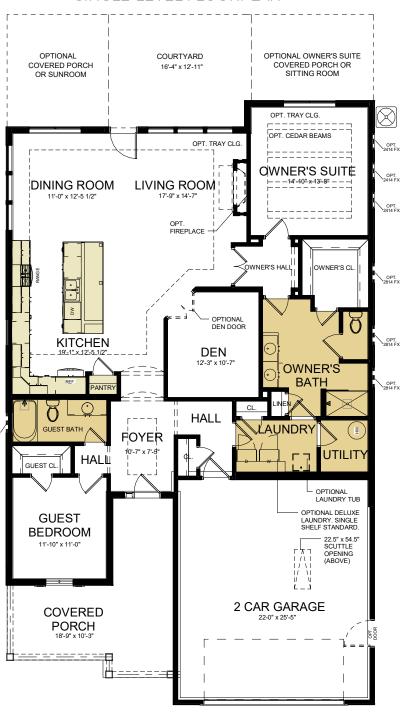

## THE TORINO

Approximate Sq. Footage:

SINGLE-LEVEL FLOORPLAN

1st Floor: 1,888 Sq. Ft. 2nd Floor: 675 Sq. Ft. Sitting Room: 154 Sq. Ft.

Finished Basement: 1,171 Sq. Ft.

Total: 1,888 - 3,888 Sq. Ft.

FIRST FLOOR OPTIONS

## THE TORINO

Approximate Sq. Footage:

1st Floor: 1,888 Sq. Ft. 2nd Floor: 675 Sq. Ft.

Sitting Room: 154 Sq. Ft.

Finished Basement: 1,171 Sq. Ft.

Total: 1,888 - 3,888 Sq. Ft.

**OPTIONAL BONUS SUITE** 

FIRST FLOOR PLAN WITH OPTIONAL BONUS SUITE