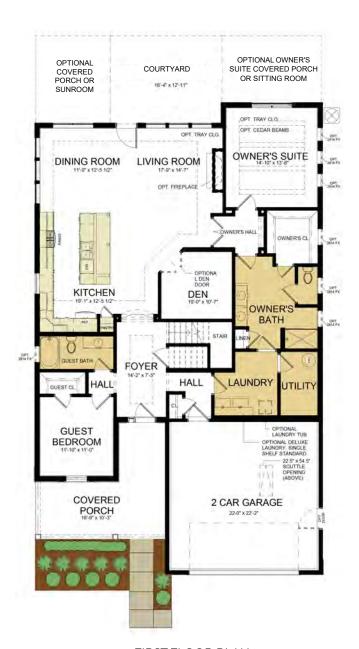

## THE TORINO

Approximate Sq. Footage:

SINGLE-LEVEL FLOORPLAN

1st Floor: 1,888 Sq. Ft. 2nd Floor: 675 Sq. Ft. Sitting Room: 154 Sq. Ft.

Finished Basement: 1,171 Sq. Ft.

Total: 1,888 - 3,888 Sq. Ft.

FIRST FLOOR OPTIONS