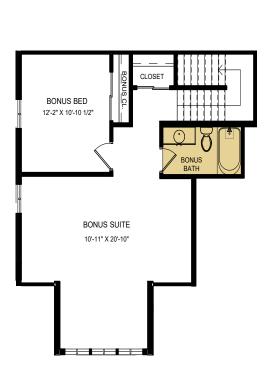

## THE TORINO

Approximate Sq. Footage:

1st Floor: 1,888 Sq. Ft. 2nd Floor: 675 Sq. Ft.

Sitting Room: 154 Sq. Ft.

Finished Basement: 1,171 Sq. Ft.

Total: 1,888 - 3,888 Sq. Ft.

**OPTIONAL BONUS SUITE** 

FIRST FLOOR PLAN WITH OPTIONAL BONUS SUITE

## THE TORINO

Approximate Sq. Footage:

1st Floor: 1,888 Sq. Ft. 2nd Floor: 675 Sq. Ft.

Sitting Room: 154 Sq. Ft. Finished Basement: 1,171 Sq. Ft.

Total: 1,888 - 3,888 Sq. Ft.

OPTIONAL FINISHED BASEMENT

<sup>\*\*\*\*\*</sup>Optional finished bedroom includes walk-in closet.

<sup>\*</sup>Optional rough-in bathroom plumbing.

<sup>\*\*</sup>Optional finished recreational room includes extended unfinished storage in lieu of finished bedroom and bathroom.

<sup>\*\*\*</sup>Optional finished bathroom includes linen closet.