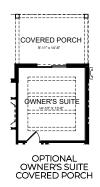

## THE TORINO

Approximate Sq. Footage:

SINGLE-LEVEL FLOORPLAN

1st Floor: 1,888 Sq. Ft. 2nd Floor: 675 Sq. Ft. Sitting Room: 154 Sq. Ft.

Finished Basement: 1,171 Sq. Ft.

Total: 1,888 - 3,888 Sq. Ft.

FIRST FLOOR OPTIONS