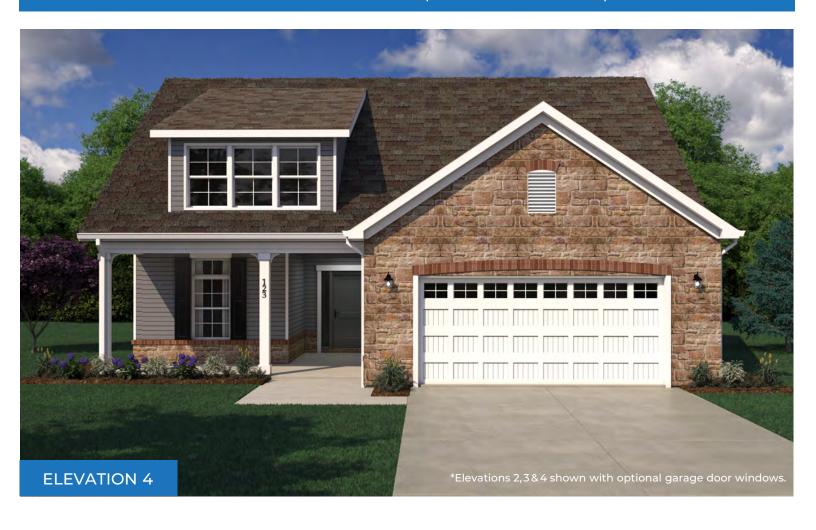

# THE TORINO

## THE TORINO

Approximate Sq. Footage:

SINGLE-LEVEL FLOORPLAN

1st Floor: 1,888 Sq. Ft. 2nd Floor: 675 Sq. Ft. Sitting Room: 154 Sq. Ft.

Finished Basement: 1,171 Sq. Ft.

Total: 1,888 - 3,888 Sq. Ft.

FIRST FLOOR OPTIONS