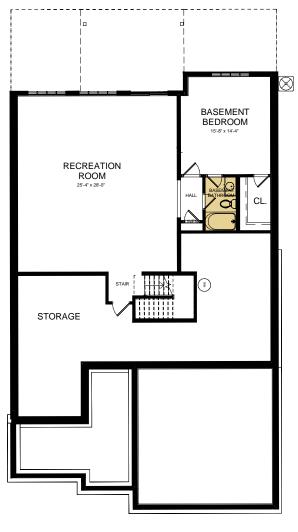

## THE TORINO

Approximate Sq. Footage:

1st Floor: 1,888 Sq. Ft. 2nd Floor: 675 Sq. Ft.

Sitting Room: 154 Sq. Ft. Finished Basement: 1,171 Sq. Ft.

Total: 1,888 - 3,888 Sq. Ft.

OPTIONAL FINISHED BASEMENT

<sup>\*\*\*\*\*</sup>Optional finished bedroom includes walk-in closet.

<sup>\*</sup>Optional rough-in bathroom plumbing.

<sup>\*\*</sup>Optional finished recreational room includes extended unfinished storage in lieu of finished bedroom and bathroom.

<sup>\*\*\*</sup>Optional finished bathroom includes linen closet.