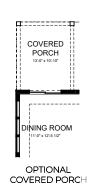

## THE TORINO

Approximate Sq. Footage:

SINGLE-LEVEL FLOORPLAN

1st Floor: 1,888 Sq. Ft. 2nd Floor: 675 Sq. Ft. Sitting Room: 154 Sq. Ft.

Finished Basement: 1,171 Sq. Ft.

Total: 1,888 - 3,888 Sq. Ft.

FIRST FLOOR OPTIONS