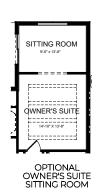

## THE TORINO

Approximate Sq. Footage:

SINGLE-LEVEL FLOORPLAN

1st Floor: 1,888 Sq. Ft. 2nd Floor: 675 Sq. Ft. Sitting Room: 154 Sq. Ft.

Finished Basement: 1,171 Sq. Ft.

Total: 1,888 - 3,888 Sq. Ft.

FIRST FLOOR OPTIONS