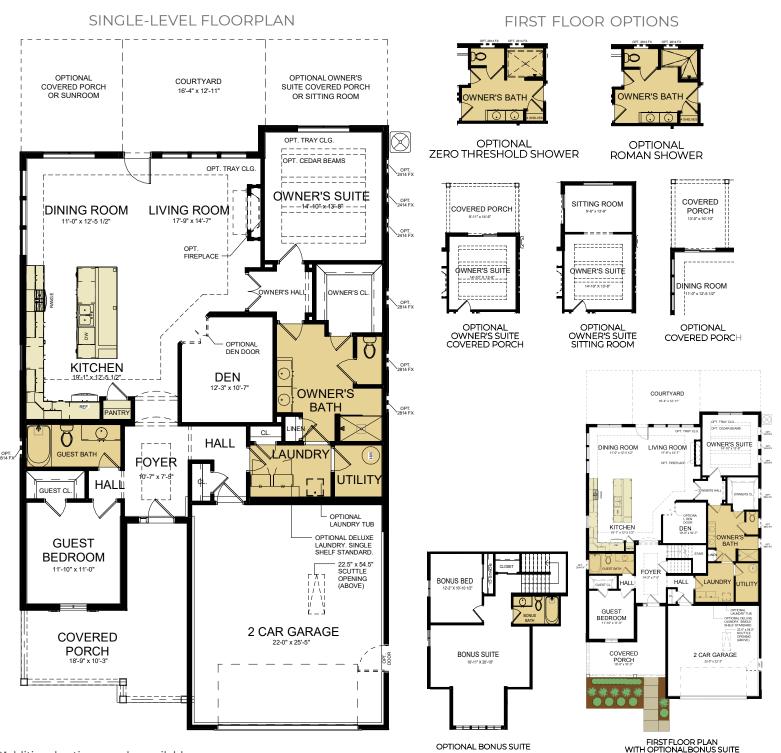

## THE TORINO II

Approximate Sq. Footage:

1st Floor: 1,888 Sq. Ft. 2nd Floor: 675 Sq. Ft. Sitting Room: 154 Sq. Ft.

Finished Basement: 1,171 Sq. Ft.

Total: 1,888 - 3,888 Sq. Ft.

OPTIONAL BONUS SUITE

\*Additional options may be available.