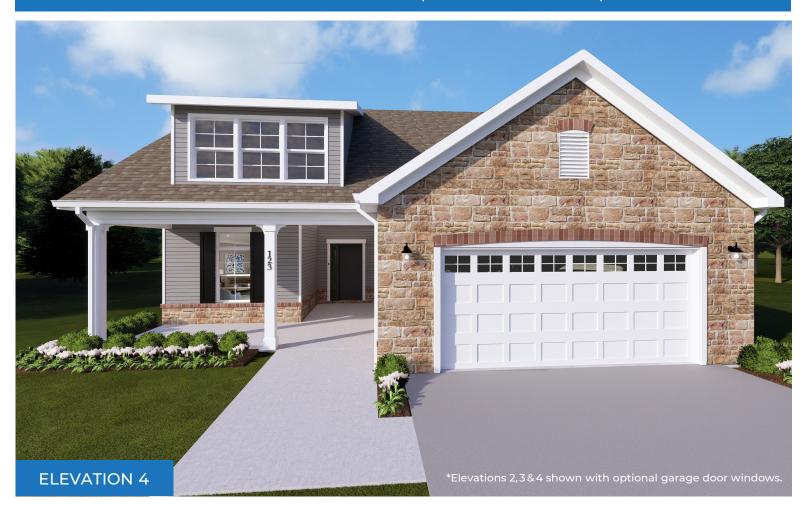

## THE TORINO II

## Luxury Patio Home

This brochure is for illustrative purposes only and not part of a legal contract. The right is reserved to make changes, without notice or obligation. Features and specifications may vary depending on the options and elevations selected. Please consult your New Home Consultant for complete information.

## THE TORINO II

Approximate Sq. Footage:

1st Floor: 1,888 Sq. Ft. 2nd Floor: 675 Sq. Ft. Sitting Room: 154 Sq. Ft.

Finished Basement: 1,171 Sq. Ft.

Total: 1,888 - 3,888 Sq. Ft.

OPTIONAL BONUS SUITE

\*Additional options may be available.