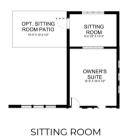

## SINGLE-LEVEL FLOORPLAN

## THE SALERNO

Approximate Sq. Footage:

1st Floor: 1,746 Sq. Ft. 2nd Floor: 454 Sq. Ft. **Total: 2,200 Sq. Ft.** 