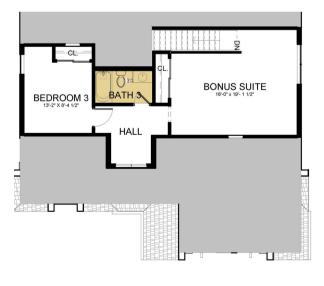

## **OPTIONS**

OWNER'S ROMAN SHOWER

OWNER'S ZERO THRESHOLD SHOWER

COVERED PORCH

EXTENDED PATIO

COVERED PORCH

SECOND FLOOR BONUS SUITE

\*Additional options may be available.

## THE SALERNO

Approximate Sq. Footage:

1st Floor: 1,746 Sq. Ft. 2nd Floor: 454 Sq. Ft. **Total: 2,200 Sq. Ft.** 