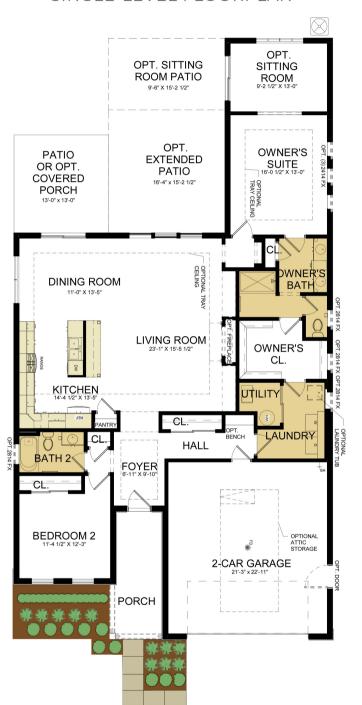

## SINGLE-LEVEL FLOORPLAN

## THE SALERNO

Approximate Sq. Footage:

1st Floor: 1,746 Sq. Ft. 2nd Floor: 454 Sq. Ft. **Total: 2,200 Sq. Ft.** 