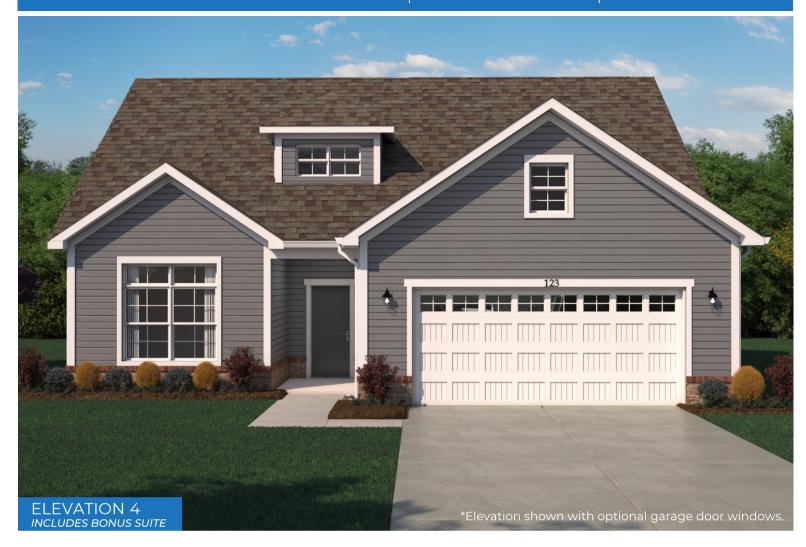

## THE SALERNO

Luxury Patio Home

This brochure is for illustrative purposes only and not part of a legal contract. The right is reserved to make changes, without notice or obligation. Features and specifications may vary depending on the options and elevations selected. Please consult your New Home Consultant for complete information.

## THE SALERNO

Approximate Sq. Footage:

1st Floor: 1,746 Sq. Ft. 2nd Floor: 454 Sq. Ft. **Total: 2,200 Sq. Ft.** 

## **OPTIONS**

OWNER'S ROMAN SHOWER

OWNER'S ZERO THRESHOLD SHOWER

COVERED PORCH

EXTENDED PATIO

COVERED PORCH

SECOND FLOOR BONUS SUITE

\*Additional options may be available.