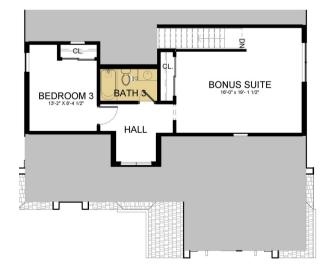

ithout notice or obligation. Features and specifications may vary depending on the options and elevations selected. Please consult your New Home Consultant for complete information.

We are pledged to the letter and spirit of U.S. policy for the achievement of equal housing opportunity throughout the nation. We encourage and support an affirmative advertising and marketing program in which there are no barriers to obtaining housing because of race, color, religion, sex, handicap, familial status or national origin.



## THE SALERNO Approximate Sq. Footage:

### SINGLE-LEVEL FLOORPLAN



1st Floor: 1,746 Sq. Ft. 2nd Floor: 454 Sq. Ft. Total: 2,200 Sq. Ft.

# CL.

OPT, BENCH

**OPTIONS** 



OWNER'S ROMAN SHOWER

OWNER'S ZERO THRESHOLD SHOWER



EXTENDED PATIO

SITTING ROOM

COVERED PORCH



SECOND FLOOR BONUS SUITE

\*Additional options may be available.

#### (724) 223-1844 WWW.SCARMAZZIHOMES.COM

This floorplan brochure is for illustration purposes only. Features and specifications are subject to change without notice. The designs shown here, as well as the entire Development System, are the property of Epcon Communities Franchising. Inc. and are subject to copyright, patent, and trade secret protection. Use of any part of these designs or the Development System is prohibited without the written consent of Epcon Communities Franchising, Inc.