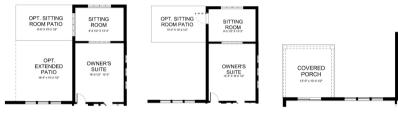

## THE SALERNO Approximate Sq. Footage:

### SINGLE-LEVEL FLOORPLAN

1st Floor: 1,746 Sq. Ft. 2nd Floor: 454 Sq. Ft. Total: 2,200 Sq. Ft.

# CL.

OPT, BENCH

**OPTIONS** 

OWNER'S ROMAN SHOWER

OWNER'S ZERO THRESHOLD SHOWER

EXTENDED PATIO

SITTING ROOM

COVERED PORCH