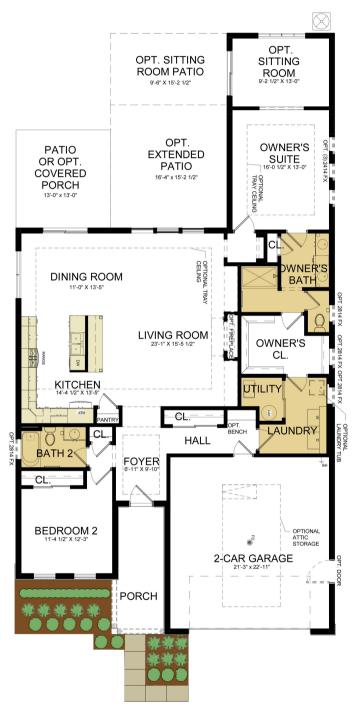

### SINGLE-LEVEL FLOORPLAN

1st Floor: 1,746 Sq. Ft. 2nd Floor: 454 Sq. Ft. Total: 2,200 Sq. Ft.

# CL.

OPT, BENCH

**OPTIONS** 

OWNER'S ROMAN SHOWER

OWNER'S ZERO THRESHOLD SHOWER

EXTENDED PATIO

SITTING ROOM

COVERED PORCH