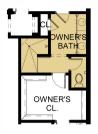

# THE SALERNO Approximate Sq. Footage:

1st Floor: 1,755 Sq. Ft. 2nd Floor: 602 Sq. Ft. Sitting Room: 136 Sq. Ft. **Total: 1,755 - 2,493 Sq. Ft.** 

#### OWNER'S PATIO 2414 FX SUITE OR OPT. OPT. COVERED EXTENDED PORCH PATIO Ц 13'-3" x 13'-0 13'-3" x 15'-0" OPTIONAL TRAY CEILING CL WNER' **DINING ROOM** BATH 11'-0" X 13'-5' FIREPL LIVING ROOM OWNER'S 23'-1" X 15'-5 1/2 CL. KITCHEN JTILITY CL. OPT. BENCH OPTIONAL LAUNDRY TUB -LAUNDRY CL HALL 2814 BĂTH 2 FOYER 6'-11" X 9'-10" OPT CL **BEDROOM 2** OPTIONAL ATTIC STORAGE 2-CAR GARAGE F -PORCH