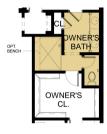

#### OWNER'S PATIO 2414 FX SUITE OR OPT. OPT. COVERED EXTENDED PORCH PATIO Ц 13'-3" x 13'-0 13'-3" x 15'-0" OPTIONAL TRAY CEILING CL WNER' **DINING ROOM** BATH 11'-0" X 13'-5' FIREPL LIVING ROOM OWNER'S 23'-1" X 15'-5 1/2 CL. KITCHEN JTILITY CL. OPT. BENCH OPTIONAL LAUNDRY TUB -LAUNDRY CL HALL 2814 BĂTH 2 FOYER 6'-11" X 9'-10" OPT CL **BEDROOM 2** OPTIONAL ATTIC STORAGE 2-CAR GARAGE F -PORCH

## OPTIONS

OWNER'S ROMAN SHOWER OWNER'S ZERO THRESHOLD SHOWER

COVERED PORCH

SECOND FLOOR BONUS SUITE

\*Additional options may be available.