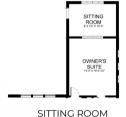

# THE SALERNO Approximate Sq. Footage:

1st Floor: 1,755 Sq. Ft. 2nd Floor: 602 Sq. Ft. Sitting Room: 136 Sq. Ft. **Total: 1,755 - 2,493 Sq. Ft.** 