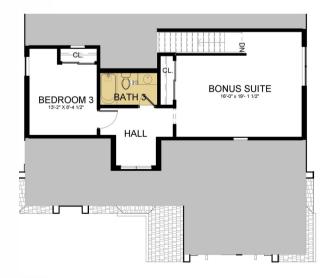

# THE SALERNO Approximate Sq. Footage:

1st Floor: 1,755 Sq. Ft. 2nd Floor: 602 Sq. Ft. Sitting Room: 136 Sq. Ft. **Total: 1,755 - 2,493 Sq. Ft.** 

## OPTIONS

OWNER'S ROMAN SHOWER OWNER'S ZERO THRESHOLD SHOWER

COVERED PORCH

SECOND FLOOR BONUS SUITE

\*Additional options may be available.