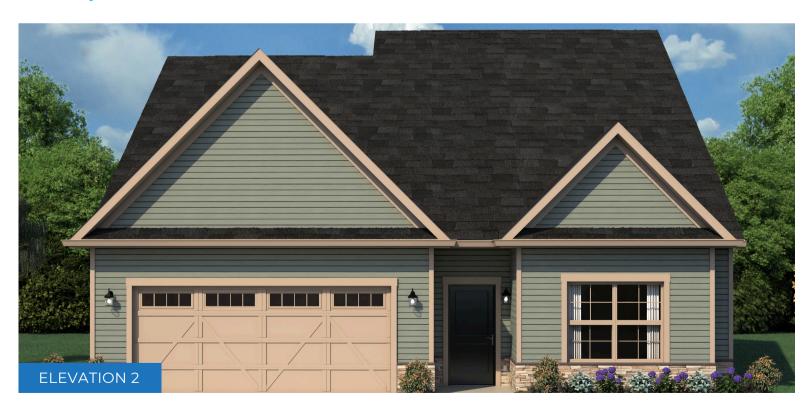

# THE COVENTRY

Approximate Sq. Footage:

Elevation 1: 1,655 Sq. Ft. Elevation 2: 1,708 Sq. Ft.

#### SINGLE-LEVEL FLOORPLAN

OWNER'S BATH **ROMAN SHOWER** 

OWNER'S BATH ZERO THRESHOLD SHOWER

**ELEVATION 2** 

\*Additional options may be available.

(724) 223-1844 WWW.SCARMAZZIHOMES.COM