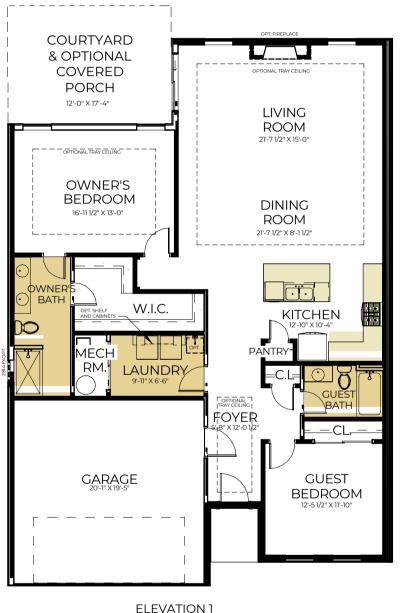

### 2 BEDROOMS | 2 BATHROOMS | 2 CAR GARAGE

# THE COVENTRY

Approximate Sq. Footage:

Elevation 1: 1,655 Sq. Ft. Elevation 2: 1,708 Sq. Ft.

#### SINGLE-LEVEL FLOORPLAN

OWNER'S BATH **ROMAN SHOWER** 

OWNER'S BATH ZERO THRESHOLD SHOWER

**ELEVATION 2** 

\*Additional options may be available.

(724) 223-1844 WWW.SCARMAZZIHOMES.COM